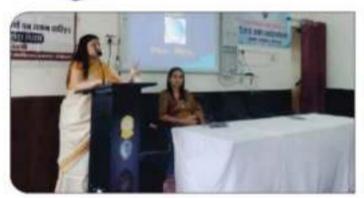

## नशे के नकारात्मक प्रभावों के प्रति जन जागरूकता रैली का आयोजन

टिहरी/नैनबाग (शिवाँश क्वेंबर)। राजकीय महाविद्यालय नैनबाग में एन्टी हुग मेल के अंतर्गत नमें के खतरों एवं स्वास्थ्य पर इसके नकारात्मक प्रभावों के प्रति जन जागरूकता रैली का आयोजन किया गया। महाविद्यालय की प्राचार्य प्रोफंसर सुमिता बीवास्तव ने रैली में सम्मिलत छात्र छात्राओं को संदेश देते हुए कहा कि महाविद्यालय परिसर के साथ ही उत्तराखंड राज्य को नशा मुक्त करने में युवाओं की अहम भूमिका है। एन्टी डुग सेल को नोडल अधिकारी डॉ. मधुवाला जुर्वांठा ने कहा कि महाविद्यालय के द्वारा डुग फी देवभूमि अधियान में स्थानीय सरकारी एवं गैर सरकारी संस्थाओं व छात्र-छात्राओं के

सहयोग से निरंतर नशा मुक्ति जन जागरूकता सम्बन्धित कार्यक्रमों का आयोजन किया जा रहा है।

जन जागरूकता रैली की सराहना करते हुए छात्र छात्राओं के साथ ही स्थानीय लोगों ने भी बढ़-चड़कर रैली में हिस्सा लिया। छात्र छाजाओं ने बैनर पोस्टर एवं रैली के माध्यम से नैनवाग मुख्य बाजार में नरा। मुखित हेतु जनता को प्रेरित किया तथा नरों के खिलाफ नारे लगाए इस रैली में महाविद्यालय के अस्स्स्टिंट प्रोफेसर परमानंद बीहान एवं अस्स्स्टिंट प्रोफेसर चतर सिंह व अनिल नेगी आदि उपस्थित रहे।