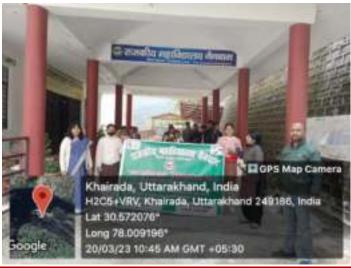

#### Awareness rally in Nainbagh market on anti-drug on 20 March 2023

हाला अवस्था कवार, ६) सा आर रूपम एमावय भारतार का साथ १६५ १५ क.१३स ६१११ मध्य १८क मावय, साथ मध्यम आहत आहू राज्य ह

## नशे के नकारात्मक प्रभावों के प्रति जन जागरूकता रैली का आयोजन

टिहरी/नैनबाग (शिवाँश क्वेंबर)। राजकीय महाविद्यालय नैनबाग में एन्टी हुग मेल के अंतर्गत नमें के खतरों एवं स्वास्थ्य पर इसके नकारात्मक प्रभावों के प्रति जन जागरूकता रैली का आयोजन किया गया। महाविद्यालय की प्राचार्य प्रोफंसर सुमिता बीवास्तव ने रैली में सम्मिलत छात्र छात्राओं को संदेश देते हुए कहा कि महाविद्यालय परिसर के साथ ही उत्तराखंड राज्य को नशा मुक्त करने में युवाओं की अहम भूमिका है। एन्टी डुग सेल को नोडल अधिकारी डॉ. मधुवाला जुर्वांठा ने कहा कि महाविद्यालय के द्वारा डुग फी देवभूमि अधियान में स्थानीय सरकारी एवं गैर सरकारी संस्थाओं व छात्र-छात्राओं के

सहयोग से निरंतर नशा मुक्ति जन जागरूकता सम्बन्धित कार्यक्रमों का आयोजन किया जा रहा है।

जन जागरूकता रैली की सराहना करते हुए छात्र छात्राओं के साथ ही स्थानीय लोगों ने भी बढ़-चड़कर रैली में हिस्सा लिया। छात्र छाजाओं ने बैनर पोस्टर एवं रैली के माध्यम से नैनवाग मुख्य बाजार में नरा। मुखित हेतु जनता को प्रेरित किया तथा नरों के खिलाफ नारे लगाए इस रैली में महाविद्यालय के अस्स्स्टिंट प्रोफेसर परमानंद बीहान एवं अस्स्स्टिंट प्रोफेसर चतर सिंह व अनिल नेगी आदि उपस्थित रहे।