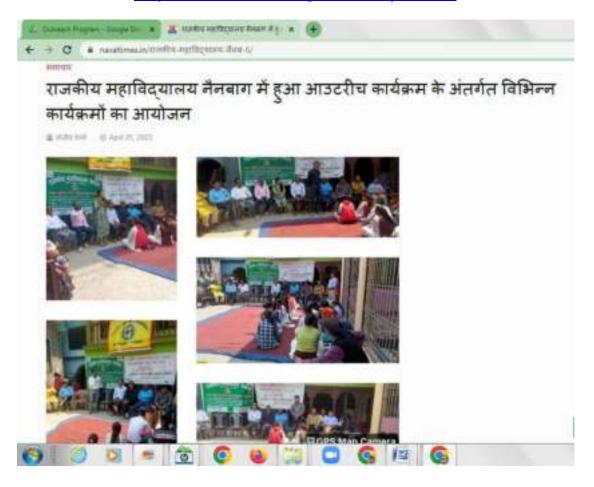

## नशे के नकारात्मक प्रभावों के प्रति जन जागरूकता रैली का आयोजन

टिहरी/नैनबाग (शिवाँश क्वेंबर)। राजकीय महाविद्यालय नैनबाग में एन्टी हुग मेल के अंतर्गत नमें के खतरों एवं स्वास्थ्य पर इसके नकारात्मक प्रभावों के प्रति जन जागरूकता रैली का आयोजन किया गया। महाविद्यालय की प्राचार्य प्रोफंसर सुमिता बीवास्तव ने रैली में सम्मिलत छात्र छात्राओं को संदेश देते हुए कहा कि महाविद्यालय परिसर के साथ ही उत्तराखंड राज्य को नशा मुक्त करने में युवाओं की अहम भूमिका है। एन्टी डुग सेल को नोडल अधिकारी डॉ. मधुवाला जुर्वांठा ने कहा कि महाविद्यालय के द्वारा डुग फी देवभूमि अधियान में स्थानीय सरकारी एवं गैर सरकारी संस्थाओं व छात्र-छात्राओं के

सहयोग से निरंतर नशा मुक्ति जन जागरूकता सम्बन्धित कार्यक्रमों का आयोजन किया जा रहा है।

जन जागरूकता रैली की सराहना करते हुए छात्र छात्राओं के साथ ही स्थानीय लोगों ने भी बढ़-चड़कर रैली में हिस्सा लिया। छात्र छाजाओं ने बैनर पोस्टर एवं रैली के माध्यम से नैनवाग मुख्य बाजार में नरा। मुखित हेतु जनता को प्रेरित किया तथा नरों के खिलाफ नारे लगाए इस रैली में महाविद्यालय के अस्स्स्टिंट प्रोफेसर परमानंद बीहान एवं अस्स्स्टिंट प्रोफेसर चतर सिंह व अनिल नेगी आदि उपस्थित रहे।