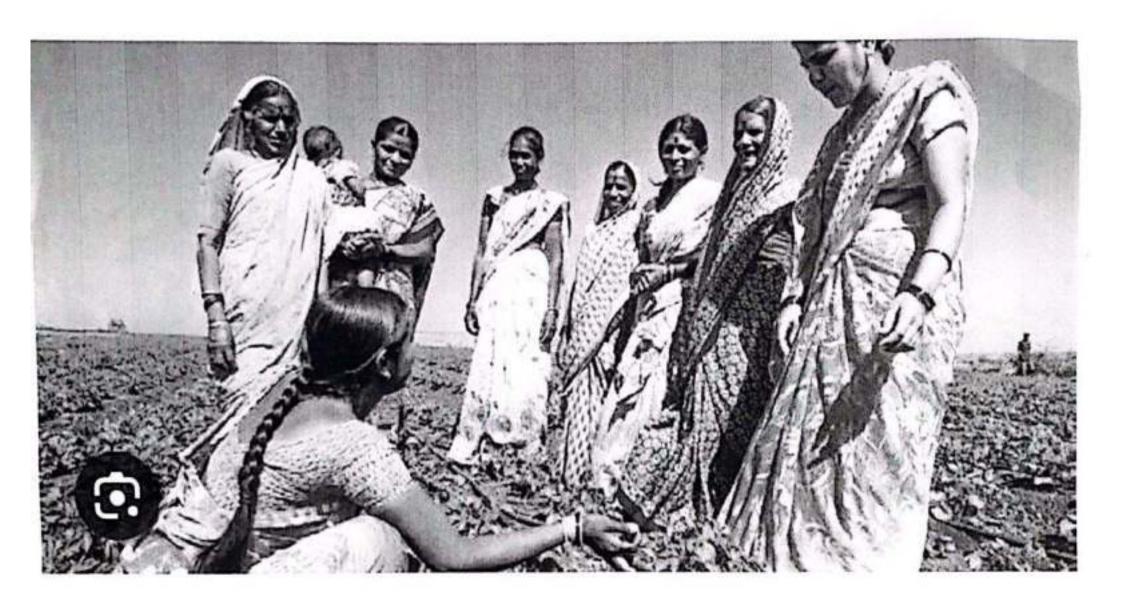

प्याद्मा संसाध में पर्यावरण की प्रति भार धागांककता हो ने वन सम्पदा प्राकृतिक को सामाधिक आदिवासी महिलाओं ने वन सम्पदा प्राकृतिक संसाधनों की संरक्षण में बहुत महत्वपूर्ण भूमिका मिश्रायी हैं। आदिवासी प्रनद्धातियों की सामाधिक आर्धिक और समुद्धाय की रीति व्यवस्थाओं में पेड़ों का बहुत महत्वपूर्ण भूमिका मिश्रायी हैं। आदिवासी प्रनद्धातियों की सामाधिक आर्धिक और समुद्धाय की रीति व्यवस्थाओं में पेड़ों का बहुत महत्वपूर्ण हैं। इसमें महिलाओं ने रक्षासूत्र आंदौलन की निरोध महत्वपूर्ण हैं। इसमें महिलाओं ने रक्षासूत्र आंदौलन की प्राचा वाध्यों को पेड़ों से भाइयों को पेड़ों के कारण बन महिलाओं को पेड़ों से भाइयों को पेड़ा से भाइयों को पेड़ से भाइयों को पेड़ा से भाइयों के का से से भाइयों से भाइयों को पेड़ा से भाइयों से भाइयों को पेड़ा से भाइयों से भायों से भायो

पर्यावरण संरक्षण में सहिलायों की श्रामका के धीर लोगों समाज में पर्यावरण प्रति जागळकता लाने और लोगों की लिस् प्रेरणा स्रोत भी वानी है। खासतीर से आदिवासी ने वान सम्पदा प्राकृतिक साद्याधनों के संरक्षण में वाहत महत्वपूर्ण भूगमिका निभायी है। आदिवासी जनजातियों की सामाजिक आर्थिक सोर समुदाय की रामाजिक आर्थिक सोर समुदाय की रामाजिक आर्थिक महत्व