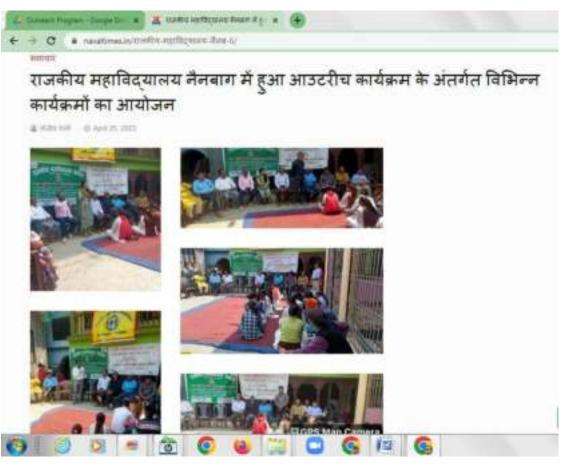

## नशे के नकारात्मक प्रभावों के प्रति जन जागरूकता रैली का आयोजन

टिहरी/नैनबाग (शिवाँश क्वेंबर)। राजकीय महाविद्यालय नैनबाग में एन्टी हुग मेल के अंतर्गत नमें के खतरों एवं स्वास्थ्य पर इसके नकारात्मक प्रभावों के प्रति जन जागरूकता रैली का आयोजन किया गया। महाविद्यालय की प्राचार्य प्रोफंसर सुमिता बीवास्तव ने रैली में सम्मिलत छात्र छात्राओं को संदेश देते हुए कहा कि महाविद्यालय परिसर के साथ ही उत्तराखंड राज्य को नशा मुक्त करने में युवाओं की अहम भूमिका है। एन्टी डुग सेल को नोडल अधिकारी डॉ. मधुवाला जुर्वांठा ने कहा कि महाविद्यालय के द्वारा डुग फी देवभूमि अधियान में स्थानीय सरकारी एवं गैर सरकारी संस्थाओं व छात्र-छात्राओं के

सहयोग से निरंतर नशा मुक्ति जन जागरूकता सम्बन्धित कार्यक्रमों का आयोजन किया जा रहा है।

जन जागरूकता रैली की सराहना करते हुए छात्र छात्राओं के साथ ही स्थानीय लोगों ने भी बढ़-चड़कर रैली में हिस्सा लिया। छात्र छाजाओं ने बैनर पोस्टर एवं रैली के माध्यम से नैनवाग मुख्य बाजार में नरा। मुखित हेतु जनता को प्रेरित किया तथा नरों के खिलाफ नारे लगाए इस रैली में महाविद्यालय के अस्स्स्टिंट प्रोफेसर परमानंद बीहान एवं अस्स्स्टिंट प्रोफेसर चतर सिंह व अनिल नेगी आदि उपस्थित रहे।