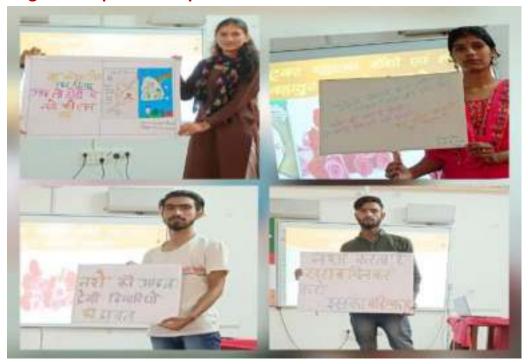

### Mahatma Gandhi National Council for Rural education

1. First program on 25 April 2023-MGNCRE program in Tator village on Sanitation and hygiene, waste management and water conservation and de-addicition.

#### **External experts:**

- PHC Nainbagh- Dr. Vineet Rohila
- Jal Sansthan- Ms. Sonika Rawat
- Mahila Mangal Dal-Ms Sapna

**News** 

https://navaltimes.in/राजकीय-महाविद्यालय-नैनब-6/

http://www.khabarsagar.co.in/?p=61441