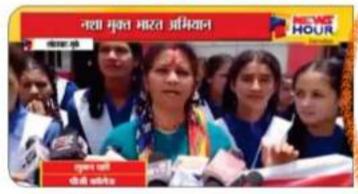

## नशे के नकारात्मक प्रभावों के प्रति जन जागरूकता रैली का आयोजन

टिहरी/नैनबाग (शिवाँश क्वेंबर)। राजकीय महाविद्यालय नैनबाग में एन्टी हुग मेल के अंतर्गत नमें के खतरों एवं स्वास्थ्य पर इसके नकारात्मक प्रभावों के प्रति जन जागरूकता रैली का आयोजन किया गया। महाविद्यालय की प्राचार्य प्रोफंसर सुमिता बीवास्तव ने रैली में सम्मिलत छात्र छात्राओं को संदेश देते हुए कहा कि महाविद्यालय परिसर के साथ ही उत्तराखंड राज्य को नशा मुक्त करने में युवाओं की अहम भूमिका है। एन्टी डुग सेल को नोडल अधिकारी डॉ. मधुवाला जुर्वांठा ने कहा कि महाविद्यालय के द्वारा डुग फी देवभूमि अधियान में स्थानीय सरकारी एवं गैर सरकारी संस्थाओं व छात्र-छात्राओं के

सहयोग से निरंतर नशा मुक्ति जन जागरूकता सम्बन्धित कार्यक्रमों का आयोजन किया जा रहा है।

जन जागरूकता रैली की सराहना करते हुए छात्र छात्राओं के साथ ही स्थानीय लोगों ने भी बढ़-चड़कर रैली में हिस्सा लिया। छात्र छाजाओं ने बैनर पोस्टर एवं रैली के माध्यम से नैनवाग मुख्य बाजार में नरा। मुखित हेतु जनता को प्रेरित किया तथा नरों के खिलाफ नारे लगाए इस रैली में महाविद्यालय के अस्स्स्टिंट प्रोफेसर परमानंद बीहान एवं अस्स्स्टिंट प्रोफेसर चतर सिंह व अनिल नेगी आदि उपस्थित रहे।