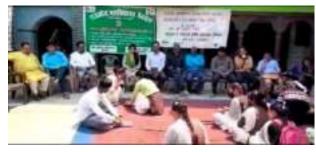

## नशे के नकारात्मक प्रभावों के प्रति जन जागरूकता रैली का आयोजन

टिहरी/नैनबाग (शिवाँश क्वेंबर)। राजकीय महाविद्यालय नैनबाग में एन्टी हुग मेल के अंतर्गत नमें के खतरों एवं स्वास्थ्य पर इसके नकारात्मक प्रभावों के प्रति जन जागरूकता रैली का आयोजन किया गया। महाविद्यालय की प्राचार्य प्रोफंसर सुमिता बीवास्तव ने रैली में सम्मिलत छात्र छात्राओं को संदेश देते हुए कहा कि महाविद्यालय परिसर के साथ ही उत्तराखंड राज्य को नशा मुक्त करने में युवाओं की अहम भूमिका है। एन्टी डुग सेल को नोडल अधिकारी डॉ. मधुवाला जुर्वांठा ने कहा कि महाविद्यालय के द्वारा डुग फी देवभूमि अधियान में स्थानीय सरकारी एवं गैर सरकारी संस्थाओं व छात्र-छात्राओं के

सहयोग से निरंतर नशा मुक्ति जन जागरूकता सम्बन्धित कार्यक्रमों का आयोजन किया जा रहा है।

जन जागरूकता रैली की सराहना करते हुए छात्र छात्राओं के साथ ही स्थानीय लोगों ने भी बढ़-चड़कर रैली में हिस्सा लिया। छात्र छाजाओं ने बैनर पोस्टर एवं रैली के माध्यम से नैनवाग मुख्य बाजार में नरा। मुखित हेतु जनता को प्रेरित किया तथा नरों के खिलाफ नारे लगाए इस रैली में महाविद्यालय के अस्स्स्टिंट प्रोफेसर परमानंद बीहान एवं अस्स्स्टिंट प्रोफेसर चतर सिंह व अनिल नेगी आदि उपस्थित रहे।