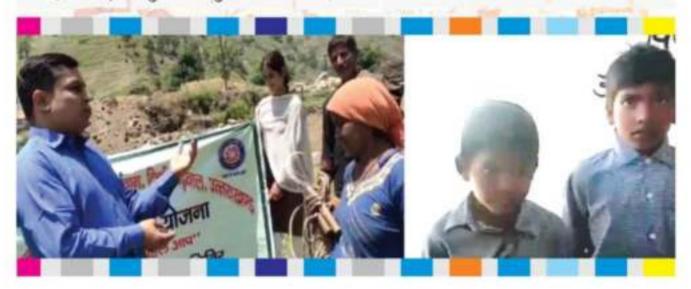

### राजकीय महाविद्यालय नैनबाग (टिहरी) से प्राचार्य डॉ. सुमिता श्रीवास्तव की रिपोर्ट

इस के सेवन करने वाले चिन्हित छात्र पंकज प्रकाश ने महाविद्यालय में सत्र 2021-22 में बी.ए. प्रथम वर्ष में प्रवेश लिया था। वह ग्राम वनधीरा (उत्तरकाता) कर निवासी हैं और नैनवाम में अपने रिश्ते दारों के पास रहता है। राष्ट्रीय सेवा योजना के सहत दिवसीय विशेष शिक्षिर (ग्राम-पाय) के दौरान प्रथम बार कार्यक्रम अधिकारों श्री संदीप कुमार को अन्य छात्रों के माध्यम से पता चला कि पंकज अलग से जाकर कुछ नशा करता है। इसके पश्चात उन्होंने पंकज पर नजर रखना प्रारम्भ कर दिया। उन्हें शिक्षिर में पंकज का व्यवहार अन्य छात्रों की तुलना में सामान्य नहीं लगा। शिक्षिर में वहां सभी छात्र दैनिक कार्यों को उत्साहपूर्वक कर रहे थे तो वहाँ पंकज एक कोने में चुपचाय बैद्ध रहता था और किसी भी गतिविधि में सिम्मिलत नहीं होता था। इसी बीच कुछ छात्रों ने बताया कि पंकज भाग का सेवन करता है और उसकी अध्वों को रंग भी लाल रातर है। यह जानकारों प्राप्त होने पर कार्यक्रम अधिकारों ने अल्यन्त सीम्यता के साथ पंकज को अपने पास विद्याकर प्रेमपूर्वक नशे के सेवन करने के विषय में पूछा तो उसने आसानी से स्वीकार कर लिया कि वह नशा करता है। शिक्षर सामाध्व पर कार्यकार प्रेमपूर्वक नशे के सेवन करने के विषय में पूछा तो उसने आसानी से स्वीकार कर लिया कि वह नशा करता है। शांच्यापकों ने पंकज की गतिविधियों पर विशेष ध्यान रखना प्रारम्भ कर दिया। भीषण सदी में भी वह सिर्फ कमीज और चप्यल पहन कर कलिज अतता था। प्राप्यापकों को पता चला कि उसके पास गर्म कपड़े और जुते हैं, पर नशे का अदी होने के कारण वह यह सब करता है। प्राध्यापकों ने पंकज को एक दिन महाविद्यालय से घर की ओर जाते हुए सदक के किनारे झाड़ियों के बीच बैद्ध हुआ देखा, जो कि उसका अस्तामन्य व्यवहार था। यह सब देखकर पंकज के रिश्तेदारों को उसके नशा करने की जावकारों दी गई और उसे प्रेमपूर्वक नशे के दुष्णिरणामों के जार समझते हुए नशा छोड़ने के तिए प्रेरित किया गया। पंकज ने अपने गलती स्वीकारते हुए प्रायण में ने लिए प्रेरित करेगा। आखिर प्राध्यापकों की वाउंसलिंग रंग लाई।