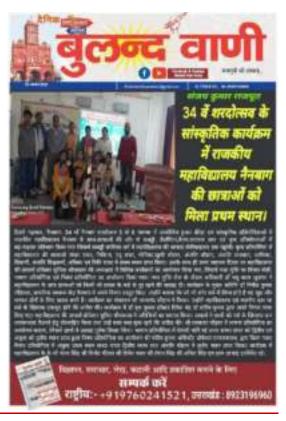

## नशे के नकारात्मक प्रभावों के प्रति जन जागरूकता रैली का आयोजन

टिहरी/नैनबाग (शिवाँश क्वेंबर)। राजकीय महाविद्यालय नैनबाग में एन्टी हुग मेल के अंतर्गत नमें के खतरों एवं स्वास्थ्य पर इसके नकारात्मक प्रभावों के प्रति जन जागरूकता रैली का आयोजन किया गया। महाविद्यालय की प्राचार्य प्रोफंसर सुमिता बीवास्तव ने रैली में सम्मिलत छात्र छात्राओं को संदेश देते हुए कहा कि महाविद्यालय परिसर के साथ ही उत्तराखंड राज्य को नशा मुक्त करने में युवाओं की अहम भूमिका है। एन्टी डुग सेल को नोडल अधिकारी डॉ. मधुवाला जुर्वांठा ने कहा कि महाविद्यालय के द्वारा डुग फी देवभूमि अधियान में स्थानीय सरकारी एवं गैर सरकारी संस्थाओं व छात्र-छात्राओं के

सहयोग से निरंतर नशा मुक्ति जन जागरूकता सम्बन्धित कार्यक्रमों का आयोजन किया जा रहा है।

जन जागरूकता रैली की सराहना करते हुए छात्र छात्राओं के साथ ही स्थानीय लोगों ने भी बढ़-चड़कर रैली में हिस्सा लिया। छात्र छाजाओं ने बैनर पोस्टर एवं रैली के माध्यम से नैनवाग मुख्य बाजार में नरा। मुखित हेतु जनता को प्रेरित किया तथा नरों के खिलाफ नारे लगाए इस रैली में महाविद्यालय के अस्स्स्टिंट प्रोफेसर परमानंद बीहान एवं अस्स्स्टिंट प्रोफेसर चतर सिंह व अनिल नेगी आदि उपस्थित रहे।