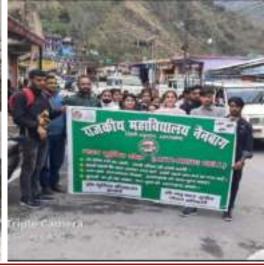

#### Awareness rally in Nainbagh market on anti-drug on 20 March 2023

हाला अवस्था कवार, ६) सा आर रूपम एमावय भारतार का साथ १६५ १५ क.१३स ६१११ मध्य १८क मावय, साथ मध्यम आहत आहू राज्य ह

## नशे के नकारात्मक प्रभावों के प्रति जन जागरूकता रैली का आयोजन

टिहरी/नैनबाग (शिवाँश क्वेंबर)। राजकीय महाविद्यालय नैनबाग में एन्टी हुग मेल के अंतर्गत नमें के खतरों एवं स्वास्थ्य पर इसके नकारात्मक प्रभावों के प्रति जन जागरूकता रैली का आयोजन किया गया। महाविद्यालय की प्राचार्य प्रोफंसर सुमिता बीवास्तव ने रैली में सम्मिलत छात्र छात्राओं को संदेश देते हुए कहा कि महाविद्यालय परिसर के साथ ही उत्तराखंड राज्य को नशा मुक्त करने में युवाओं की अहम भूमिका है। एन्टी डुग सेल को नोडल अधिकारी डॉ. मधुवाला जुर्वांठा ने कहा कि महाविद्यालय के द्वारा डुग फी देवभूमि अधियान में स्थानीय सरकारी एवं गैर सरकारी संस्थाओं व छात्र-छात्राओं के

सहयोग से निरंतर नशा मुक्ति जन जागरूकता सम्बन्धित कार्यक्रमों का आयोजन किया जा रहा है।

जन जागरूकता रैली की सराहना करते हुए छात्र छात्राओं के साथ ही स्थानीय लोगों ने भी बढ़-चड़कर रैली में हिस्सा लिया। छात्र छाजाओं ने बैनर पोस्टर एवं रैली के माध्यम से नैनवाग मुख्य बाजार में नरा। मुखित हेतु जनता को प्रेरित किया तथा नरों के खिलाफ नारे लगाए इस रैली में महाविद्यालय के अस्स्स्टिंट प्रोफेसर परमानंद बीहान एवं अस्स्स्टिंट प्रोफेसर चतर सिंह व अनिल नेगी आदि उपस्थित रहे।