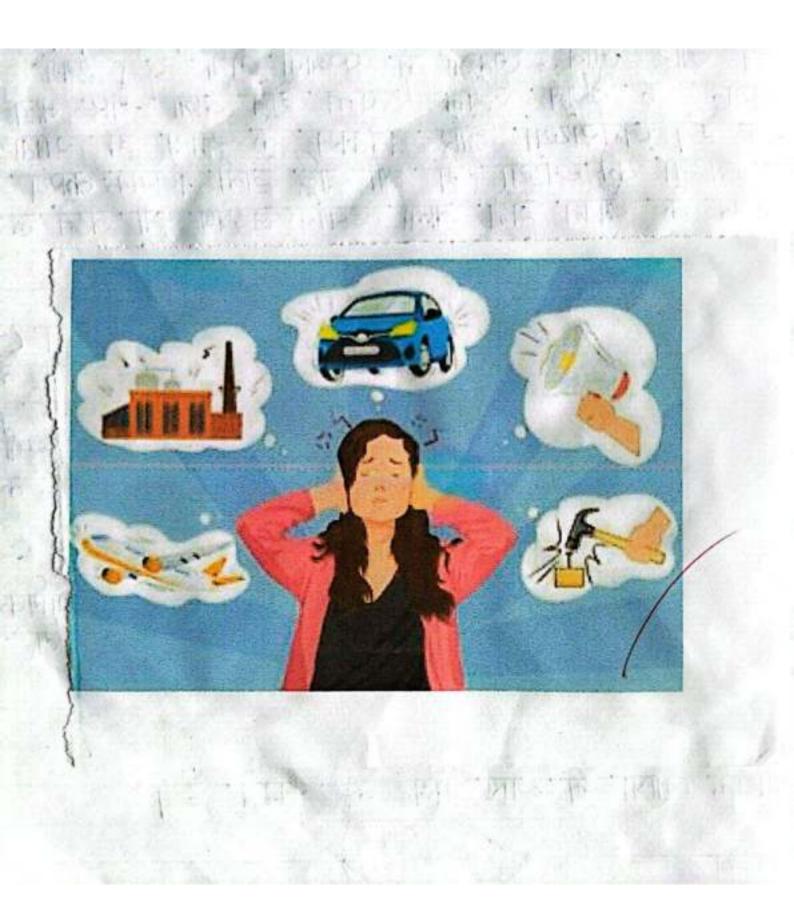

जाम प्रदेश के प्रशाब : वासु प्रदेश के दीर्घकालिक स्वार्थिय प्रभावों में इदय केंग, स्वार्थिय प्रभावों में इदय केंग, हैं। वायु प्रदेश लोगों की क्रियों गिरितेष्क, गुर्द गुरुत सम्मा की की क्रियों गिरितेष्क, गुर्द गुरुत सम्मा है। कुछ वजानिकी की क्रियेंट है कि वायु प्रदेशण जना दीय पर्म करते हैं। पट्रवण की रोकपाम के कुछ उपाय: [1] प्रविष्णकारी अहरी क्षेत्र में दूर अलग में क्रिक कलम्बर बनाना रोसी तकतीक इस्तेमाल कता जिससे धुरूँ का अद्येकतर कांग अक्षोषित हो जाए और अवशिष्ट पदार्थ व गैरी आह्यक मात्रा में वायु में न मिलने पारं [27 वाहनी में डियन में निकलने वाले झुँरें पर निर्माला। (3)