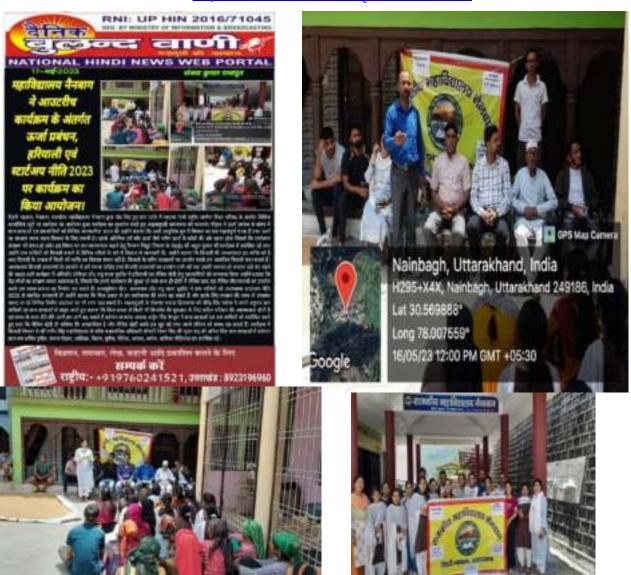

## नशे के नकारात्मक प्रभावों के प्रति जन जागरूकता रैली का आयोजन

टिहरी/नैनबाग (शिवाँश क्वेंबर)। राजकीय महाविद्यालय नैनबाग में एन्टी हुग मेल के अंतर्गत नमें के खतरों एवं स्वास्थ्य पर इसके नकारात्मक प्रभावों के प्रति जन जागरूकता रैली का आयोजन किया गया। महाविद्यालय की प्राचार्य प्रोफंसर सुमिता बीवास्तव ने रैली में सम्मिलत छात्र छात्राओं को संदेश देते हुए कहा कि महाविद्यालय परिसर के साथ ही उत्तराखंड राज्य को नशा मुक्त करने में युवाओं की अहम भूमिका है। एन्टी डुग सेल को नोडल अधिकारी डॉ. मधुवाला जुर्वांठा ने कहा कि महाविद्यालय के द्वारा डुग फी देवभूमि अधियान में स्थानीय सरकारी एवं गैर सरकारी संस्थाओं व छात्र-छात्राओं के

सहयोग से निरंतर नशा मुक्ति जन जागरूकता सम्बन्धित कार्यक्रमों का आयोजन किया जा रहा है।

जन जागरूकता रैली की सराहना करते हुए छात्र छात्राओं के साथ ही स्थानीय लोगों ने भी बढ़-चड़कर रैली में हिस्सा लिया। छात्र छाजाओं ने बैनर पोस्टर एवं रैली के माध्यम से नैनवाग मुख्य बाजार में नरा। मुखित हेतु जनता को प्रेरित किया तथा नरों के खिलाफ नारे लगाए इस रैली में महाविद्यालय के अस्स्स्टिंट प्रोफेसर परमानंद बीहान एवं अस्स्स्टिंट प्रोफेसर चतर सिंह व अनिल नेगी आदि उपस्थित रहे।