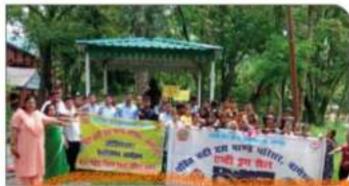

#### Awareness rally in Nainbagh market on anti-drug on 20 March 2023

हाला अवस्था कवार, ६) सा आर रूपम एमावय भारतार का साथ १६५ १५ क.१३स ६१११ मध्य १८क मावय, साथ मध्यम आहत आहू राज्य ह

## नशे के नकारात्मक प्रभावों के प्रति जन जागरूकता रैली का आयोजन

टिहरी/नैनबाग (शिवाँश क्वेंबर)। राजकीय महाविद्यालय नैनबाग में एन्टी हुग मेल के अंतर्गत नमें के खतरों एवं स्वास्थ्य पर इसके नकारात्मक प्रभावों के प्रति जन जागरूकता रैली का आयोजन किया गया। महाविद्यालय की प्राचार्य प्रोफंसर सुमिता बीवास्तव ने रैली में सम्मिलत छात्र छात्राओं को संदेश देते हुए कहा कि महाविद्यालय परिसर के साथ ही उत्तराखंड राज्य को नशा मुक्त करने में युवाओं की अहम भूमिका है। एन्टी डुग सेल को नोडल अधिकारी डॉ. मधुवाला जुर्वांठा ने कहा कि महाविद्यालय के द्वारा डुग फी देवभूमि अधियान में स्थानीय सरकारी एवं गैर सरकारी संस्थाओं व छात्र-छात्राओं के

सहयोग से निरंतर नशा मुक्ति जन जागरूकता सम्बन्धित कार्यक्रमों का आयोजन किया जा रहा है।

जन जागरूकता रैली की सराहना करते हुए छात्र छात्राओं के साथ ही स्थानीय लोगों ने भी बढ़-चड़कर रैली में हिस्सा लिया। छात्र छाजाओं ने बैनर पोस्टर एवं रैली के माध्यम से नैनवाग मुख्य बाजार में नरा। मुखित हेतु जनता को प्रेरित किया तथा नरों के खिलाफ नारे लगाए इस रैली में महाविद्यालय के अस्स्स्टिंट प्रोफेसर परमानंद बीहान एवं अस्स्स्टिंट प्रोफेसर चतर सिंह व अनिल नेगी आदि उपस्थित रहे।