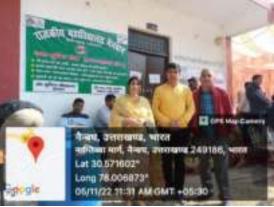

मैर ग्राम पंचायत में स्थित कपनोली खेत गांव में नशामुक्ति जागरूकता अभियान का किया गया आयोजन।

देवरी महस्यात, नेनवाग। राजकीय महाविद्यालय नेनवाग की राष्ट्रीय संघा पोलल इकाई एवं एंटी हुमा तेन के संयुक्त तलाधान में टिहरी जनपद के अंतर्गत मेर ग्राम्य पंचायत में स्थित करनीली खेत गंव में सामगुंति लागरूकता अभियान का आयोजन किया गया। महाविद्यालय के एंटी-इस्स सेत को प्राप्य समय पर यह विकायत मित रही थी कि इस मांच के लोग कव्यी शराब बनाने का काम करते हैं और की - पुरुष दोनों इसे पीते भी हैं। इस कारण इनके बच्चों की पढ़ाई को बड़ा नुकसान हो रहा है। ऐसी स्थिति को संज्ञान में लेते हुए महाविद्यालय की प्राचार्य मंग्रेश्वर सुनिता श्रीव्यस्त्य ने राष्ट्रीय सेवा ग्रीकना के कार्यक्रम आधिकारी डॉक्टर दिनेश वंद के नेतृत्व में एंटी-इस केत की नोहल अधिकारी डॉ मुख्यता अवांता एवं राष्ट्रीय सेवा योजना के सलाहकार डॉ डीश कुमार एवं कुछ स्वयंसेवकों को मंग्रेशित गांव में भेलई वहां पहुंचकर डॉक्टर दिनेश चंद ने वहां के लोगों से बात की और प्राचा कि इस्मित्रत में इस गांव के बारे में को विकायत की गई थी कुछ सही है। ऐसी स्थिति ने पहां के लोगों की इस्मित्रत करांवाही की आएगी। गांव के लोगों ने भविष्य में ऐसा न करने का उत्थासन दिव्योव अन्तर करांगी क्राव्यक्ती करांगी में प्राचीन ज्ञारी राजन तुमारी अमीमा चौहान वुमारी लिकिता अन्तर करांगी अधिकाया बारांगल प्राचीनों में स्थित है। अभित क्राव्यक्त उत्पादन हमारी लिकिता अन्तर करांगी अधिकाया बारांगल प्राचीनों में स्थान हमारी अभित क्राव्यक्त प्राचीन प्राचीन स्थान करांगी अधिकाय प्राचीन विकास