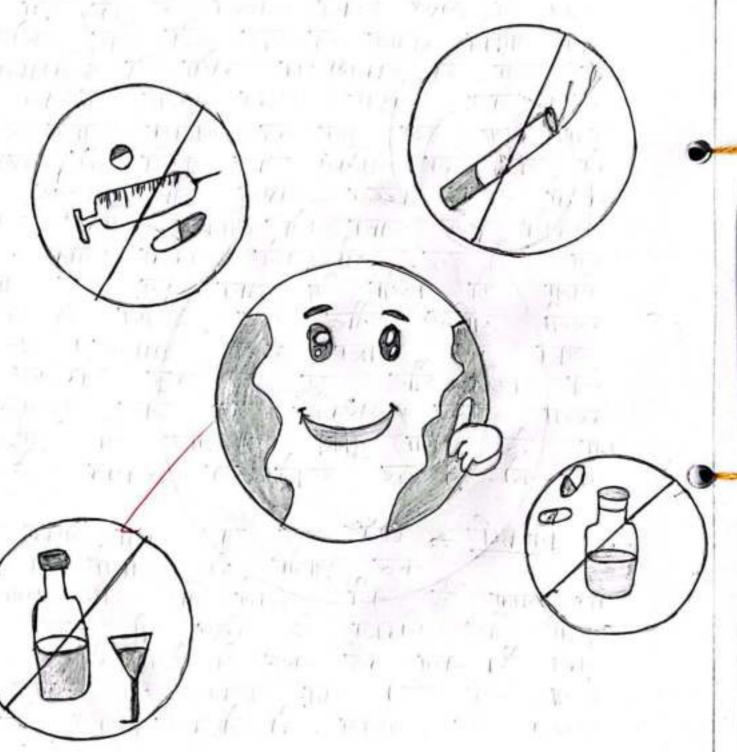

| 0                                            |

Teacher's Signature .....

Sandeep

7/10/2 Traffic to Selbert Ber and the state of the state of 64 "I " The self Williams the obligher to the text to temp THE HE of the seven to the The The Title 71 1 10 10

की नहीं से दूर रखने वचाव के लिए सबसे जरूरी है अपने आपका तनाव से दूर उद्यों की जजी की सकारात्मक कार्यी करें। खेल, शिक्षा इसका बेहता यवा विता इस qu! नात माहील अच्छी संशत के साध जी जीवन नही भी सकता बच्चों के आध 327 रखने का स्थर को अन्टेर और बुरे का स्थर करना न्याहरू । सरंकार की ओर मा रहे नह्या मुस्ति अभियान भी के पहाँ क्या भीट नहा। दी। तरह मुवाओं की जवानी है, वहीं दूसरी भीट यह व यह सामाजिक के दिस है। नशा कह तरह से देश की यहा है। अतः अरकार की छातरा

(Sandeep)

गामर-व

Teacher's Signature .....

STOP DRUMS



|    |                                                                                                    | Date C &            |
|----|----------------------------------------------------------------------------------------------------|---------------------|
| _  | खिलाफ हाभीर कदम उठाने चाहिस्र।                                                                     |                     |
|    | * राव मिलकट समाज में इतना जन<br>मैलाएं                                                             | (पाग रमकार)         |
|    | नहीं के कारून फिर किसी दार का                                                                      | न्पराग              |
|    | अ अन - जन का यही संदेश ।<br>नशा मुक्त हो जपना देश )                                                | ^                   |
|    | से बाहत पान