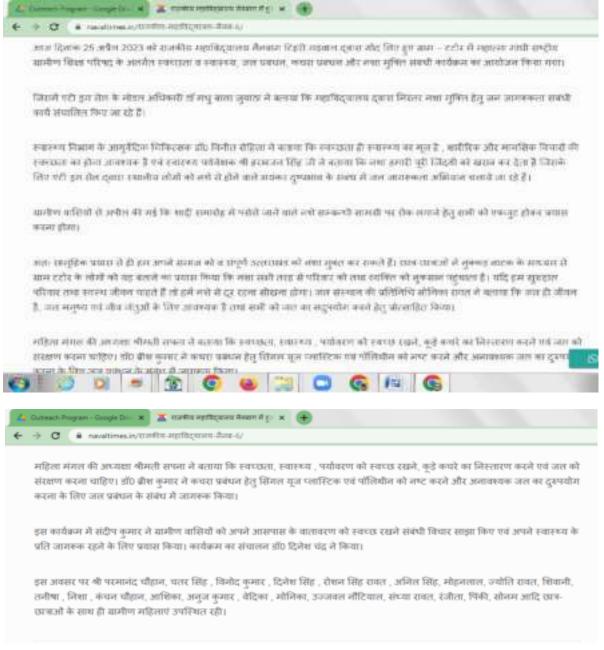

# महाविद्यालय की छात्रा ने छुड़ाई पिता की शराब की लत

नशा मुक्त उत्तराखंड अभियान एवं ड्रग की देव भूमि की मुहिम में राजकीय महाविद्यालय नैनबान (टि.म.) का एन्टी ड्रग सेल निरंतर सक्रिय भूमिका निमा रहा है। जिस प्रकार से महाविद्यालय द्वारा नशा भुक्ति को लेकर लगातार छात्र—छात्राओं को जागरूक करने हेतु महाविद्यालय के प्राध्यापकों सहित विभिन्न इकाइयों उदाहरण के लिए ख्यानीय प्राथमिक स्वास्थ्य केंद्र, पुलिस प्रशासन, महिला मंगल दल आदि कें द्वारा छात्र—छात्राओं एवं स्थानीय लोगों को विभिन्न प्रकार की जानकारियों के माध्यम से नशे के दुश्वभावों के प्रति जागरूक करने का कार्य किया जा रहा है उसका सकारात्मक परिणाम भी हमें देखने को मिल रहा है। महाविद्यालय की छात्रा कुमारी रंजीता जो कि बीठएठ द्वितीय सेमेस्टर की छात्रा है ने इसी प्रकार की जागरूकता का परिश्रय दिया है। अक्सर देखने में आता है कि सामाजिक बदनामी के ठर से लोग

अपने घर-परिवार में नशे के कारण होने वाले लढ़ाई झ<mark>नड़ों या</mark> हिंसक घटनाओं पर पदी डालने का प्रयास करते हैं किन्तु महाविद्यालय की छात्रा रंजीता ने इसके विपरीत एक उदाहरण पेश किया है ।

छात्रा के पिता (हिमत) नशे के आदि हैं व आए दिन शताब पीकर परिवार में हंगामा करते हैं। एक रात तो हद ही हो गई जब छात्रा के पिता ने शराब पीकर रंजीता व उसकी माता पर मारपिटाई व जानलेवा हमला करने की कोशिश की, किसी प्रकार से छात्रा ने स्वयं व अपनी मीं को एक कमरे में बंद कर लिया। यह घटना 24 मई 2023 रात भी है। इसके परधात प्राचा ने रात में लगभग 10:05 बजे महाविद्यालय के भूगोल विभागाध्यक्ष डॉp ब्रीश कुमार को फोन मिलाया तथा शराब के मशे में घूल पिता से स्वयं की व अपनी मों की जान को खतरा बताते हुए मदद की महार लगाई। ठाँठ ब्रीश कमार ने छात्रा को हिम्मत बंधाते हुए तुश्त नैनवाग पुलिस बीकी पर फोन के महत्वम से सब इंस्पेक्टर की प्रवीण कमार को संपूर्ण घटना की जानकारी दी तथा रात में ही छात्रा के गांव पहुँचकर मदद करने की बात कही। छरता का गाँव कपोनीखेत ग्राम सभा गैर जी कि मुख्य मार्ग से पाँच किलोमीटर की दूरी पर रिधत है जिसमें ढेढ़ किलोमीटर का रास्ता पैदल मार्ग का है, रात काफी हो चुकी थी एवं उस दिन महिला पुलिस की अनुपलबारा के कारण गांव में जाना संभव नहीं था। किंतु पुलिस वालों ने धात्रा से फोन पर संपर्क कर तुरंत पिता से बात करवाने की बात कही धात्रा ने हिम्मत करते हुए अपने पिता को फोन पकड़ाया पुलिस वालों के द्वारा उसके पिता को प्रेम से समझाया गया और साथ ही ना मानने की दशा में कानूनी कार्यवाही किए जाने की बात कही। पिता हर मुखा व अपने कृत्य के लिए तुरंत ही माफी मांगी व मीं बेटी पर किसी भी प्रकार की प्रताडना ना किए जाने का आश्वासन दिया। इसके पश्चात पुलिस बालों ने ग्राम सभा मैर के प्रधान श्री करण सिंह कंडारी को जनप्रतिनिधि होने के नाते उनके क्षेत्र की इस घटना से अपगत कराया व पीडित छात्रा व उसकी मी से मिलने के लिए कहा । ग्राम प्रधान उस दिन गांव में उपस्थित नहीं थे किंतु प्रधान जी ने उसी वक्त छात्रा के पिता से फोन पर बातचीत कर पिता को समझाया । घटना के अगले दिन बाँठ बीश कमार द्वारा महाविद्यालय की प्रा<del>चार्य महोदया को संपूर्ण घटनाक्रम ने अवगत</del> कराया गया प्राचार्य के निर्देशानसार छात्रा को महाविधालय में बुलाया गया प्राचार्य ने छात्रा द्वारा उठाए गए कदम व साहश की सराहना की एवं उसी समय एंटी इम नोडल अधिकारी ठीं। मध् बाला जुवाँठा व एनएसएस कार्यक्रम अधिकारी ढाँठ दिनेश खंद्र को निरंतर छात्रा के संपर्क में बने रहते हुए समय-समय पर उसके पिता से संबंधित जानकारी प्राप्त करने के निर्देश दिए गए जसी दिन बाँठ दिनेश चंद्रा के द्वारा फोन के माध्यम से छात्रा के पिता की काउंसलिंग की गई। प्राचार्य द्वारा ग्रीष्मावकाश के पश्चात उक्त गांव में जाकर उसके पिता को मिलकर उनकी काउंसलिंग किये जाने के निर्देश भी दिए गए हैं । एंटी इम नोडल अधिकारी ग्रीम्म अवकाश के दौरान भी निरंतर छात्रा के सपने में बनी हुई हैं। उनके द्वारा छात्रा को फौन करके उसके पिता की वर्तमान स्थिति का जायजा भी लिया गया छात्रा से प्राप्त जानकारी के अनुसार पिता में काफी सुधार है व उन्होंने शराब पीना भी लगभग बंद ही कर दिया है।