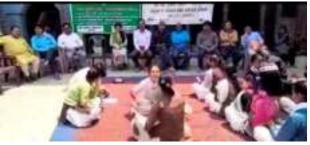

## नशे के नकारात्मक प्रभावों के प्रति जन जागरूकता रैली का आयोजन

टिहरी/नैनबाग (शिवाँश क्वेंबर)। राजकीय महाविद्यालय नैनबाग में एन्टी हुग मेल के अंतर्गत नमें के खतरों एवं स्वास्थ्य पर इसके नकारात्मक प्रभावों के प्रति जन जागरूकता रैली का आयोजन किया गया। महाविद्यालय की प्राचार्य प्रोफंसर सुमिता बीवास्तव ने रैली में सम्मिलत छात्र छात्राओं को संदेश देते हुए कहा कि महाविद्यालय परिसर के साथ ही उत्तराखंड राज्य को नशा मुक्त करने में युवाओं की अहम भूमिका है। एन्टी डुग सेल को नोडल अधिकारी डॉ. मधुवाला जुर्वांठा ने कहा कि महाविद्यालय के द्वारा डुग फी देवभूमि अधियान में स्थानीय सरकारी एवं गैर सरकारी संस्थाओं व छात्र-छात्राओं के

सहयोग से निरंतर नशा मुक्ति जन जागरूकता सम्बन्धित कार्यक्रमों का आयोजन किया जा रहा है।

जन जागरूकता रैली की सराहना करते हुए छात्र छात्राओं के साथ ही स्थानीय लोगों ने भी बढ़-चड़कर रैली में हिस्सा लिया। छात्र छाजाओं ने बैनर पोस्टर एवं रैली के माध्यम से नैनवाग मुख्य बाजार में नरा। मुखित हेतु जनता को प्रेरित किया तथा नरों के खिलाफ नारे लगाए इस रैली में महाविद्यालय के अस्स्स्टिंट प्रोफेसर परमानंद बीहान एवं अस्स्स्टिंट प्रोफेसर चतर सिंह व अनिल नेगी आदि उपस्थित रहे।