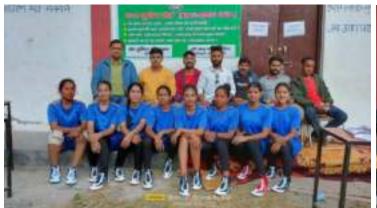

#### Awareness rally in Nainbagh market on anti-drug on 20 March 2023

हाला अवस्था कवार, ६) सा आर रूपम एमावय भारतार का साथ १६५ १५ क.१३स ६१११ मध्य १८क मावय, साथ मध्यम आहत आहू राज्य ह

## नशे के नकारात्मक प्रभावों के प्रति जन जागरूकता रैली का आयोजन

टिहरी/नैनबाग (शिवाँश क्वेंबर)। राजकीय महाविद्यालय नैनबाग में एन्टी हुग मेल के अंतर्गत नमें के खतरों एवं स्वास्थ्य पर इसके नकारात्मक प्रभावों के प्रति जन जागरूकता रैली का आयोजन किया गया। महाविद्यालय की प्राचार्य प्रोफंसर सुमिता बीवास्तव ने रैली में सम्मिलत छात्र छात्राओं को संदेश देते हुए कहा कि महाविद्यालय परिसर के साथ ही उत्तराखंड राज्य को नशा मुक्त करने में युवाओं की अहम भूमिका है। एन्टी डुग सेल को नोडल अधिकारी डॉ. मधुवाला जुर्वांठा ने कहा कि महाविद्यालय के द्वारा डुग फी देवभूमि अधियान में स्थानीय सरकारी एवं गैर सरकारी संस्थाओं व छात्र-छात्राओं के

सहयोग से निरंतर नशा मुक्ति जन जागरूकता सम्बन्धित कार्यक्रमों का आयोजन किया जा रहा है।

जन जागरूकता रैली की सराहना करते हुए छात्र छात्राओं के साथ ही स्थानीय लोगों ने भी बढ़-चड़कर रैली में हिस्सा लिया। छात्र छाजाओं ने बैनर पोस्टर एवं रैली के माध्यम से नैनवाग मुख्य बाजार में नरा। मुखित हेतु जनता को प्रेरित किया तथा नरों के खिलाफ नारे लगाए इस रैली में महाविद्यालय के अस्स्स्टिंट प्रोफेसर परमानंद बीहान एवं अस्स्स्टिंट प्रोफेसर चतर सिंह व अनिल नेगी आदि उपस्थित रहे।