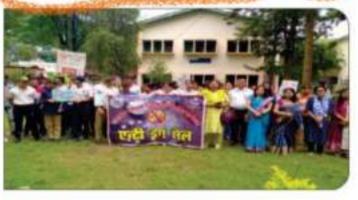

#### Awareness rally in Nainbagh market on anti-drug on 20 March 2023

हाला अवस्था कवार, ६) सा आर रूपम एमावय भारतार का साथ १६५ १५ क.१३स ६१११ मध्य १८क मावय, साथ मध्यम आहत आहू राज्य ह

## नशे के नकारात्मक प्रभावों के प्रति जन जागरूकता रैली का आयोजन

टिहरी/नैनबाग (शिवाँश क्वेंबर)। राजकीय महाविद्यालय नैनबाग में एन्टी हुग मेल के अंतर्गत नमें के खतरों एवं स्वास्थ्य पर इसके नकारात्मक प्रभावों के प्रति जन जागरूकता रैली का आयोजन किया गया। महाविद्यालय की प्राचार्य प्रोफंसर सुमिता बीवास्तव ने रैली में सम्मिलत छात्र छात्राओं को संदेश देते हुए कहा कि महाविद्यालय परिसर के साथ ही उत्तराखंड राज्य को नशा मुक्त करने में युवाओं की अहम भूमिका है। एन्टी डुग सेल को नोडल अधिकारी डॉ. मधुवाला जुर्वांठा ने कहा कि महाविद्यालय के द्वारा डुग फी देवभूमि अधियान में स्थानीय सरकारी एवं गैर सरकारी संस्थाओं व छात्र-छात्राओं के

सहयोग से निरंतर नशा मुक्ति जन जागरूकता सम्बन्धित कार्यक्रमों का आयोजन किया जा रहा है।

जन जागरूकता रैली की सराहना करते हुए छात्र छात्राओं के साथ ही स्थानीय लोगों ने भी बढ़-चड़कर रैली में हिस्सा लिया। छात्र छाजाओं ने बैनर पोस्टर एवं रैली के माध्यम से नैनवाग मुख्य बाजार में नरा। मुखित हेतु जनता को प्रेरित किया तथा नरों के खिलाफ नारे लगाए इस रैली में महाविद्यालय के अस्स्स्टिंट प्रोफेसर परमानंद बीहान एवं अस्स्स्टिंट प्रोफेसर चतर सिंह व अनिल नेगी आदि उपस्थित रहे।